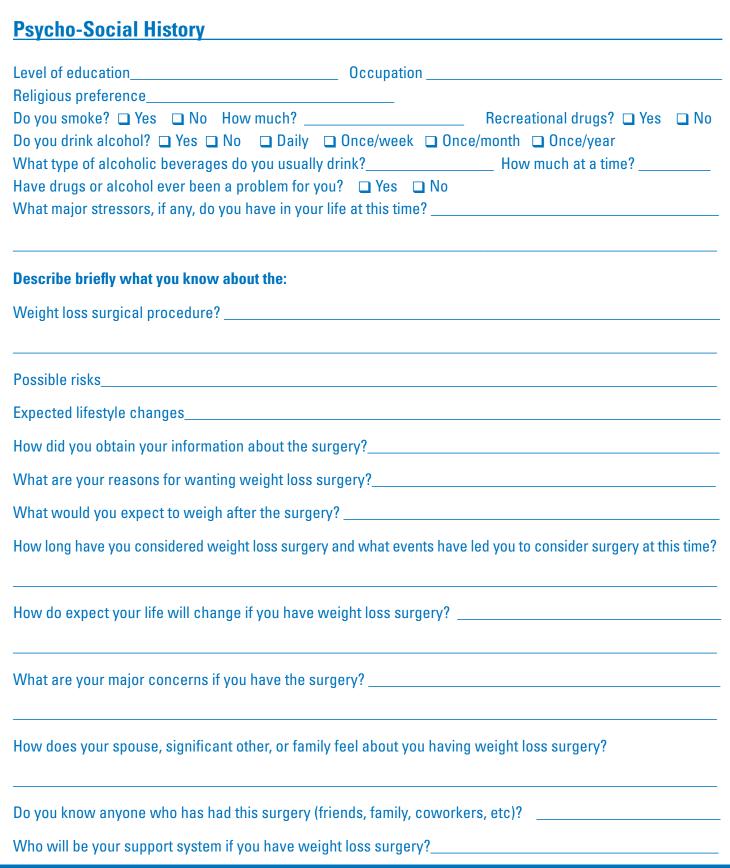

|                        |                                   |                           |                                | Pre-Op Sleep Study.    |



### **Baptist Bariatric Center of Excellence**

### **Nutrition/Activity/Weight History**

- Step 1: Please keep a 1-week food & beverage diary on separate sheets of paper. List when, what, and how much food or beverage was eaten daily for 1 week. Eat as you would normally do not try to diet.
- Step 2: Use the chart on the next page to identify all the weight loss attempts you have made in the past. Use additional paper, if needed.

|                   | When? _              | r estimated weight _<br>Lowest ac                      |            |                            |  |
|-------------------|----------------------|--------------------------------------------------------|------------|----------------------------|--|
| •                 | escribe your weight  |